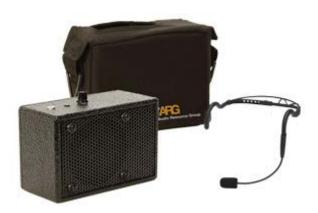

## VoiceAmp® Tour Portable 4" 20 Watt PA Speaker

VoiceAmp® Tour is compact, powerful, and affordable. The 20-watt PA is encased in a lightweight, hand-crafted birch wood housing that creates a more natural sound. The Tour includes a user friendly, water resistant head worn microphone and can deliver crystal-clear audio up to 200 feet. Operating on a lithium polymer battery pack, the Tour can provide 10+ hours of operation and quickly recharges in just 4 to 5 hours. Hands-free presentations are made possible with the use of a waistband carry case allowing for continued use with little fatigue.